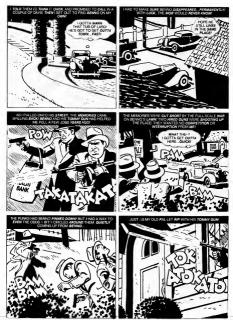

On the other hand, Torpedo had Alex Toth's striking illustration of a eucoinct and involving tals by Sanchez Abull; Jeromy continued Paul Gillon's etorybook style work on this interesting genre picce; and Sweet-water Nessle was still mors of the unique work of Don McGregor aided by the unusually appropriate art of Aureleon